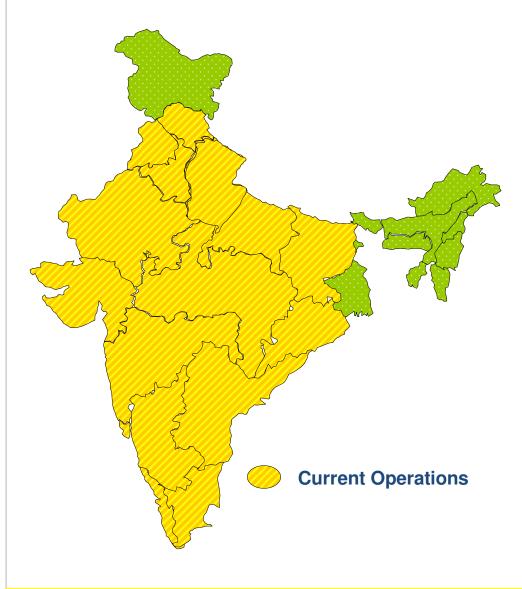

#### Idea - An Overview

- Operates in 17 service areas (incl. Spice)
- 47.1 mn subscribers as on Jun'09
- Operating service areas cover ~90% of national subscriber base
- With Orissa, Tamil Nadu and Chennai launched in April'09, May'09 and July'09 respectively, and the remaining plans on track, Idea will be a pan-India operator in 2009