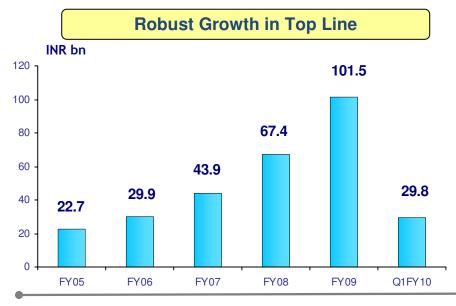

|
| MONET LIMITED                | 2.9%         | 1  |
| BAJAJ ALLIANZ LIFE INSURANCE | <b>1.7</b> % |    |
| LIC OF INDIA MONEY PLUS      | 1.4%         | į  |
|                              |              |    |

#### Post Spice merger\*



#### **TOP 5 shareholders**

(excluding Promoters)

| TMI MAURITITUS               | 20.0% |  |
|------------------------------|-------|--|
| P5 ASIA INVESMENT            | 10.0% |  |
| MONET LIMITED                | 2.7%  |  |
| BAJAJ ALLIANZ LIFE INSURANCE | 1.6%  |  |
| LIC OF INDIA MONEY PLUS      | 1.3%  |  |
| ``                           |       |  |

<sup>\*</sup> assuming no change in other shareholding



**Appendix** 

## **Key Trends (Idea)**











## **Financial Matrix (Idea)**











## **Financial Matrix (Consolidated)**













# **Thank You**