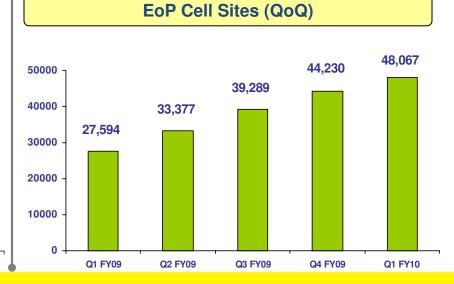

## Idea Has Quadrupled Capacities last 2 Years

- Added ~34000 sites in FY08 and FY09, representing 4.4x enhancement
- Built foundation for sustained growth; capex intensity to reduce in FY'10

Note: figures only for Idea, excluding Spice Comm.

## **Key Trends (Idea)**