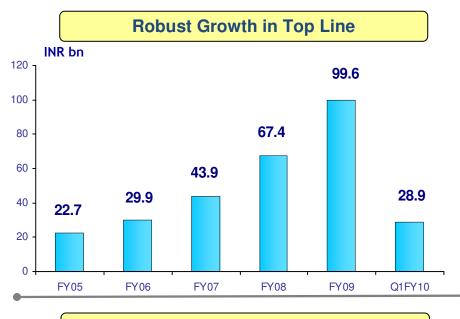

### **Idea – Fastest Growing in India**

- Back to back YoY revenue growth of 48% in FY09 and 54% in FY08
- Indicative of Idea's strengthening market position
- Idea the fastest growing major telco in the world's fastest growing major market

## **Key Trends (Idea)**