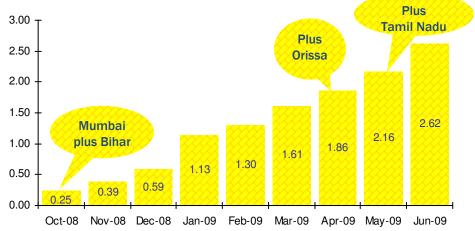

.9%                      | 5    |  |  |
| Total                     | 18.6%                     | 2    |  |  |

<sup>\*</sup> Source: COAI and AUSPII (as on 30 June'09)

In 9 service areas, comprising ~ 48% of national market, Idea's competitiveness is intrinsically strong based on a) quality of spectrum and b) scale of operations

<sup>#</sup> Spice Comm. service areas – new in Idea fold

#### **1800 MHz New Launches**

#### **Focus On Optimisation, Not Maximisation**





- Idea to be a pan-India operator in 2009
- Leverage synergies of pan India operations i.e. roaming, NLD, ad spend, common network elements, etc.
- Infra sharing to reduce capex, and time to market
- Focus on operational and financial goals, not league tables

#### Subscribers (in mn) in Newly launched Service Areas\*



### **Idea – Creating Long Term Shareholder Value**



900 MHz Service Areas

(9 Operating)

~50% of national population covered under 9 operating service areas

900 MHz spectrum usually accompanied by early mover advantage

900 MHz spectrum provides capex and opex advantage

No. 2 rank with 18.6% subs market share. Revenue share is even higher and improving

Leverage spectrum and scale advantages to enhance leadership

1800 MHz Service Areas (8 Operating + 5 to be launched)

**Pan India Footprint** 

Leverage synergies of scale and wider presence

Strong presence in Delhi and Mumbai

Calibrated Capex with infra sharing etc

Focus on operational & financial goals, not league tables

Sustainable and profitable growth

Enhancing Shareholder Value

## The Indus Advantage





- Provides pas