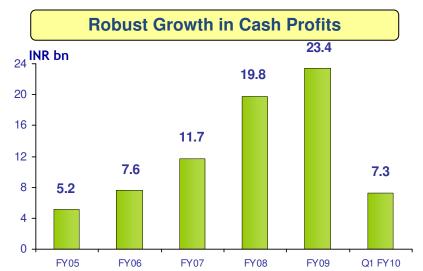

ASIA INVESMENT            | 10.6%        |    |
| MONET LIMITED                | 2.9%         | 1  |
| BAJAJ ALLIANZ LIFE INSURANCE | <b>1.7</b> % |    |
| LIC OF INDIA MONEY PLUS      | 1.4%         | į  |
|                              |              |    |

#### Post Spice merger\*



#### **TOP 5 shareholders**

(excluding Promoters)

| TMI MAURITITUS               | 20.0% |  |
|------------------------------|-------|--|
| P5 ASIA INVESMENT            | 10.0% |  |
| MONET LIMITED                | 2.7%  |  |
| BAJAJ ALLIANZ LIFE INSURANCE | 1.6%  |  |
| LIC OF INDIA MONEY PLUS      | 1.3%  |  |
| ``                           |       |  |

<sup>\*</sup> assuming no change in other shareholding



**Appendix** 

## **Key Trends (Idea)**











## **Financial Matrix (Idea)**











## **Financial Matrix (Consolidated)**













# **Thank You**