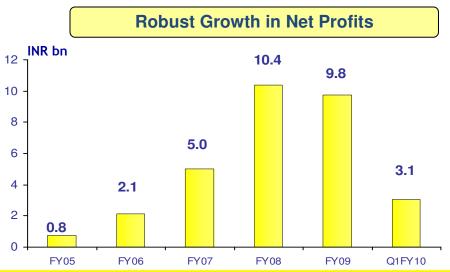

P5 ASIA INVESMENT            | 10.6%        |    |
| MONET LIMITED                | 2.9%         | 1  |
| BAJAJ ALLIANZ LIFE INSURANCE | <b>1.7</b> % |    |
| LIC OF INDIA MONEY PLUS      | 1.4%         | į  |
|                              |              |    |

#### Post Spice merger\*



#### **TOP 5 shareholders**

(excluding Promoters)

| TMI MAURITITUS               | 20.0% |  |
|------------------------------|-------|--|
| P5 ASIA INVESMENT            | 10.0% |  |
| MONET LIMITED                | 2.7%  |  |
| BAJAJ ALLIANZ LIFE INSURANCE | 1.6%  |  |
| LIC OF INDIA MONEY PLUS      | 1.3%  |  |
| ``                           |       |  |

<sup>\*</sup> assuming no change in other shareholding



**Appendix** 

## **Key Trends (Idea)**











## **Financial Matrix (Idea)**











## **Financial Matrix (Consolidated)**













# **Thank You**