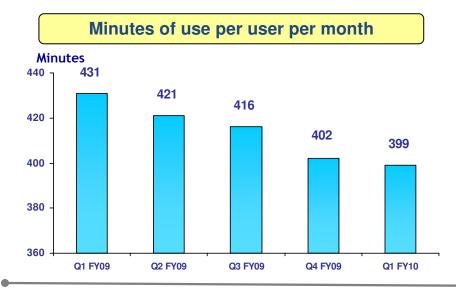

RITITUS               | 15.0%        | `} |
| P5 ASIA INVESMENT            | 10.6%        |    |
| MONET LIMITED                | 2.9%         | 1  |
| BAJAJ ALLIANZ LIFE INSURANCE | <b>1.7</b> % |    |
| LIC OF INDIA MONEY PLUS      | 1.4%         | į  |
|                              |              |    |

#### Post Spice merger\*



#### **TOP 5 shareholders**

(excluding Promoters)

| TMI MAURITITUS               | 20.0% |  |
|------------------------------|-------|--|
| P5 ASIA INVESMENT            | 10.0% |  |
| MONET LIMITED                | 2.7%  |  |
| BAJAJ ALLIANZ LIFE INSURANCE | 1.6%  |  |
| LIC OF INDIA MONEY PLUS      | 1.3%  |  |
| ``                           |       |  |

<sup>\*</sup> assuming no change in other shareholding



**Appendix** 

## **Key Trends (Idea)**











## **Financial Matrix (Idea)**











## **Financial Matrix (Consolidated)**













# **Thank You**