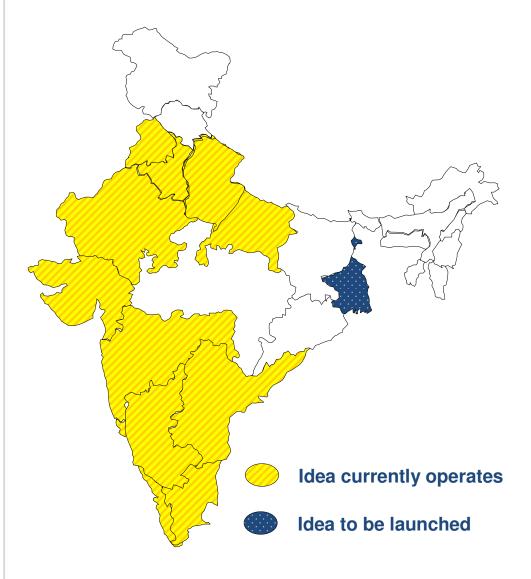

#### Idea - An Overview

- Operates in 17 service areas (incl. Spice)
- 47.1 mn subscribers as on Jun'09
- Operating service areas cover ~90% of national subscriber base
- With Orissa, Tamil Nadu and Chennai launched in April'09, May'09 and July'09 respectively, and the remaining plans on track, Idea will be a pan-India operator in 2009