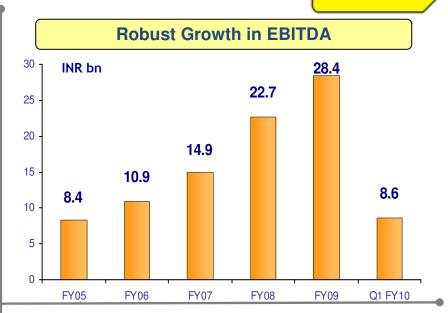

|
| MONET LIMITED                | 2.9%         | 1  |
| BAJAJ ALLIANZ LIFE INSURANCE | <b>1.7</b> % |    |
| LIC OF INDIA MONEY PLUS      | 1.4%         | į  |
|                              |              |    |

#### Post Spice merger\*



#### **TOP 5 shareholders**

(excluding Promoters)

| TMI MAURITITUS               | 20.0% |  |
|------------------------------|-------|--|
| P5 ASIA INVESMENT            | 10.0% |  |
| MONET LIMITED                | 2.7%  |  |
| BAJAJ ALLIANZ LIFE INSURANCE | 1.6%  |  |
| LIC OF INDIA MONEY PLUS      | 1.3%  |  |
| ``                           |       |  |

<sup>\*</sup> assuming no change in other shareholding



**Appendix** 

## **Key Trends (Idea)**











## **Financial Matrix (Idea)**











## **Financial Matrix (Consolidated)**













# **Thank You**