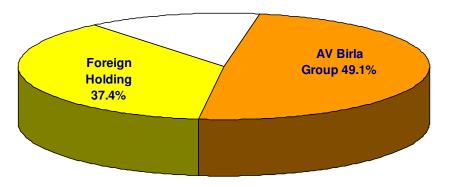

## **Shareholding**

As on 30th June 09

#### **TOP 5 shareholders**

(excluding Promoters)

| .f                           |              | •  |
|------------------------------|--------------|----|
| TMI MAURITITUS               | 15.0%        | `} |
| P5 ASIA INVESMENT            | 10.6%        |    |
| MONET LIMITED                | 2.9%         | 1  |
| BAJAJ ALLIANZ LIFE INSURANCE | <b>1.7</b> % |    |
| LIC OF INDIA MONEY PLUS      | 1.4%         | į  |
|                              |              |    |