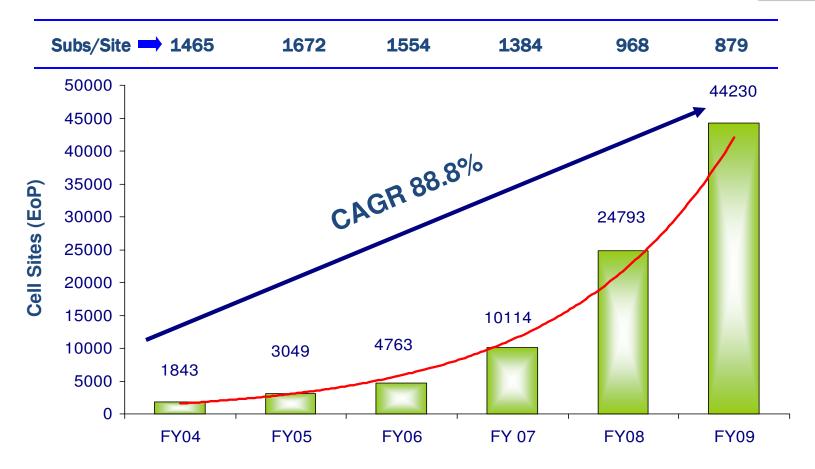

## Idea Has Quadrupled Capacities last 2 Years

- Added ~34000 sites in FY08 and FY09, representing 4.4x enhancement
- Built foundation for sustained growth; capex intensity to reduce in FY'10

Note: figures only for Idea, excluding Spice Comm.