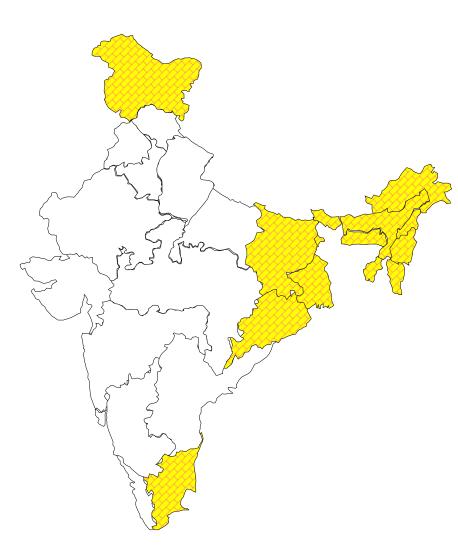

#### **1800 MHz New Launches**

900 MHz spectrum provides capex and opex advantage

No. 2 rank with 18.6% subs market share. Revenue share is even higher and improving

Leverage spectrum and scale advantages to enhance leadership

1800 MHz Service Areas (8 Operating + 5 to be launched)