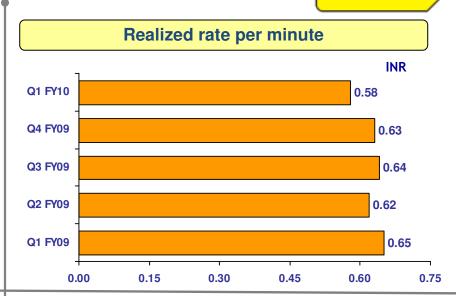

TITUS               | 15.0%        | `} |
| P5 ASIA INVESMENT            | 10.6%        |    |
| MONET LIMITED                | 2.9%         | 1  |
| BAJAJ ALLIANZ LIFE INSURANCE | <b>1.7</b> % |    |
| LIC OF INDIA MONEY PLUS      | 1.4%         | į  |
|                              |              |    |

#### Post Spice merger\*



#### **TOP 5 shareholders**

(excluding Promoters)

| TMI MAURITITUS               | 20.0% |  |
|------------------------------|-------|--|
| P5 ASIA INVESMENT            | 10.0% |  |
| MONET LIMITED                | 2.7%  |  |
| BAJAJ ALLIANZ LIFE INSURANCE | 1.6%  |  |
| LIC OF INDIA MONEY PLUS      | 1.3%  |  |
| ``                           |       |  |

<sup>\*</sup> assuming no change in other shareholding



**Appendix** 

## **Key Trends (Idea)**











## **Financial Matrix (Idea)**











## **Financial Matrix (Consolidated)**













# **Thank You**