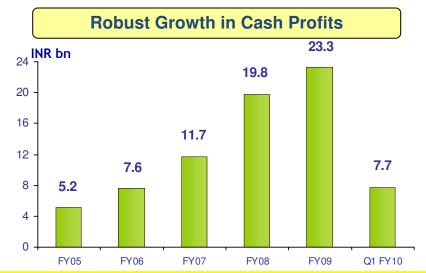

MONET LIMITED                | 2.9%         | 1  |
| BAJAJ ALLIANZ LIFE INSURANCE | <b>1.7</b> % |    |
| LIC OF INDIA MONEY PLUS      | 1.4%         | į  |
|                              |              |    |

#### Post Spice merger\*



#### **TOP 5 shareholders**

(excluding Promoters)

| TMI MAURITITUS               | 20.0% |  |
|------------------------------|-------|--|
| P5 ASIA INVESMENT            | 10.0% |  |
| MONET LIMITED                | 2.7%  |  |
| BAJAJ ALLIANZ LIFE INSURANCE | 1.6%  |  |
| LIC OF INDIA MONEY PLUS      | 1.3%  |  |
| ``                           |       |  |

<sup>\*</sup> assuming no change in other shareholding



**Appendix** 

## **Key Trends (Idea)**











## **Financial Matrix (Idea)**











## **Financial Matrix (Consolidated)**













# **Thank You**