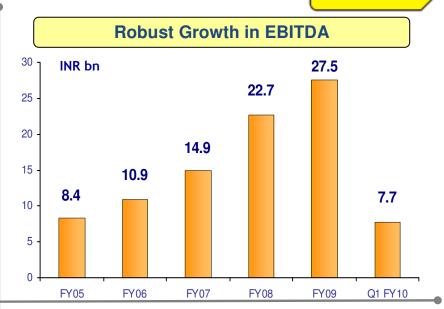

| P5 ASIA INVESMENT            | 10.6%        |    |
| MONET LIMITED                | 2.9%         | 1  |
| BAJAJ ALLIANZ LIFE INSURANCE | <b>1.7</b> % |    |
| LIC OF INDIA MONEY PLUS      | 1.4%         | į  |
|                              |              |    |

#### Post Spice merger\*



#### **TOP 5 shareholders**

(excluding Promoters)

| TMI MAURITITUS               | 20.0% |  |
|------------------------------|-------|--|
| P5 ASIA INVESMENT            | 10.0% |  |
| MONET LIMITED                | 2.7%  |  |
| BAJAJ ALLIANZ LIFE INSURANCE | 1.6%  |  |
| LIC OF INDIA MONEY PLUS      | 1.3%  |  |
| ``                           |       |  |

<sup>\*</sup> assuming no change in other shareholding



**Appendix** 

## **Key Trends (Idea)**











## **Financial Matrix (Idea)**











## **Financial Matrix (Consolidated)**













# **Thank You**