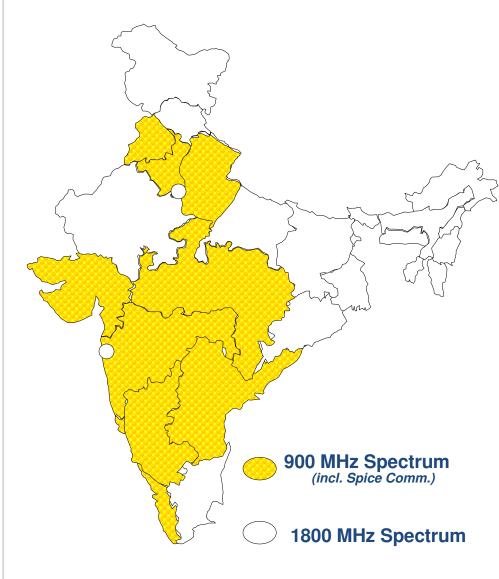

### Competitiveness Lever 1 = Spectrum

- 900 MHz spectrum band provides capex/opex advantage, compared to 1800 MHz
- 900 MHz spectrum usually accompanied by early mover advantage
- Idea holds 900 MHz spectrum in 9 service areas
  - ~ 48% of national subs base (total)
  - ~ 57% of national subs base (excl. 4 metros)
- Idea's spectrum profile is very attractive across all private operators

<sup>\*</sup> Source: COAI and AUSPII (as on 30 June'09)

In 9 service areas, comprising ~ 48% of national market, Idea's competitiveness is intrinsically strong based on a) quality of spectrum and b) scale of operations