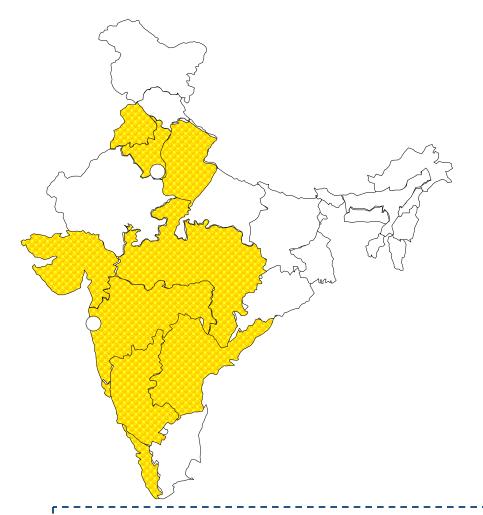

### Competitiveness Lever 1 = Spectrum

- 900 MHz spectrum band provides capex/opex advantage, compared to 1800 MHz
- 900 MHz spectrum usually accompanied by early mover advantage
- Idea holds 900 MHz spectrum in 9 service areas
  - ~ 48% of national subs base (total)
  - ~ 57% of national subs base (excl. 4 metros)
- Idea's spectrum profile is very attractive across all private operators

<sup>\*</sup> Source: COAI and AUSPII (as on 30 June'09)

In 9 service areas, comprising ~ 48% of national market, Idea's competitiveness is intrinsically strong based on a) quality of spectrum and b) scale of operations