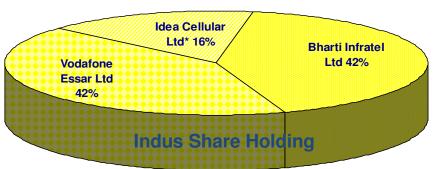

## The Indus Advantage

- Provides passive infrastructure services in 15 service areas
- Largest independent tower company in the world - ~ 100,000 towers under its management
- Indus benefits from assured tenancy from promoters, and from other operators
- Idea benefits by reduced capex, speed to market, and embedded value of shareholding

\*through Aditya Birla Telecom Ltd.