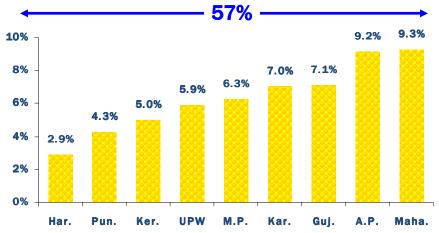

### Competitiveness Lever 1 = Spectrum

- 900 MHz spectrum band provides capex/opex advantage, compared to 1800 MHz
- 900 MHz spectrum usually accompanied by early mover advantage
- Idea holds 900 MHz spectrum in 9 service areas
  - ~ 48% of national subs base (total)
  - ~ 57% of national subs base (excl. 4 metros)
- Idea's spectrum profile is very attractive across all private operators

Service areas share of national subs base (excl. metros)\*

<sup>\*</sup> Source: COAI and AUSPI (as on 30 June'09)

<sup>\*</sup> Source: COAI and AUSPII (as on 30 June'09)

In 9 service areas, comprising ~ 48% of national market, Idea's competitiveness is intrinsically strong based on a) quality of spectrum and b) scale of operations