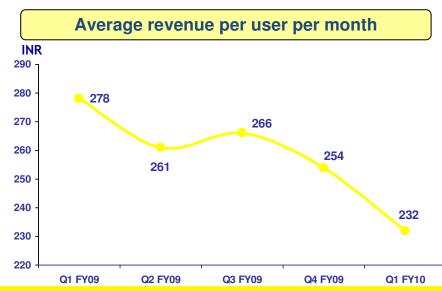

TUS               | 15.0%        | `} |
| P5 ASIA INVESMENT            | 10.6%        |    |
| MONET LIMITED                | 2.9%         | 1  |
| BAJAJ ALLIANZ LIFE INSURANCE | <b>1.7</b> % |    |
| LIC OF INDIA MONEY PLUS      | 1.4%         | į  |
|                              |              |    |

#### Post Spice merger\*



#### **TOP 5 shareholders**

(excluding Promoters)

| TMI MAURITITUS               | 20.0% |  |
|------------------------------|-------|--|
| P5 ASIA INVESMENT            | 10.0% |  |
| MONET LIMITED                | 2.7%  |  |
| BAJAJ ALLIANZ LIFE INSURANCE | 1.6%  |  |
| LIC OF INDIA MONEY PLUS      | 1.3%  |  |
| ``                           |       |  |

<sup>\*</sup> assuming no change in other shareholding



**Appendix** 

## **Key Trends (Idea)**











## **Financial Matrix (Idea)**











## **Financial Matrix (Consolidated)**













# **Thank You**