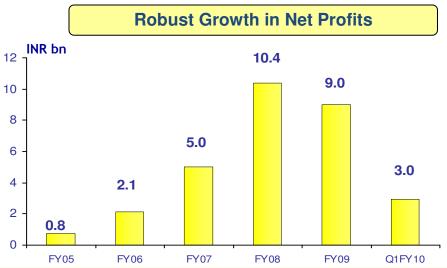

| MONET LIMITED                | 2.9%         | 1  |
| BAJAJ ALLIANZ LIFE INSURANCE | <b>1.7</b> % |    |
| LIC OF INDIA MONEY PLUS      | 1.4%         | į  |
|                              |              |    |

#### Post Spice merger\*



#### **TOP 5 shareholders**

(excluding Promoters)

| TMI MAURITITUS               | 20.0% |  |
|------------------------------|-------|--|
| P5 ASIA INVESMENT            | 10.0% |  |
| MONET LIMITED                | 2.7%  |  |
| BAJAJ ALLIANZ LIFE INSURANCE | 1.6%  |  |
| LIC OF INDIA MONEY PLUS      | 1.3%  |  |
| ``                           |       |  |

<sup>\*</sup> assuming no change in other shareholding



**Appendix** 

## **Key Trends (Idea)**











## **Financial Matrix (Idea)**











## **Financial Matrix (Consolidated)**













# **Thank You**