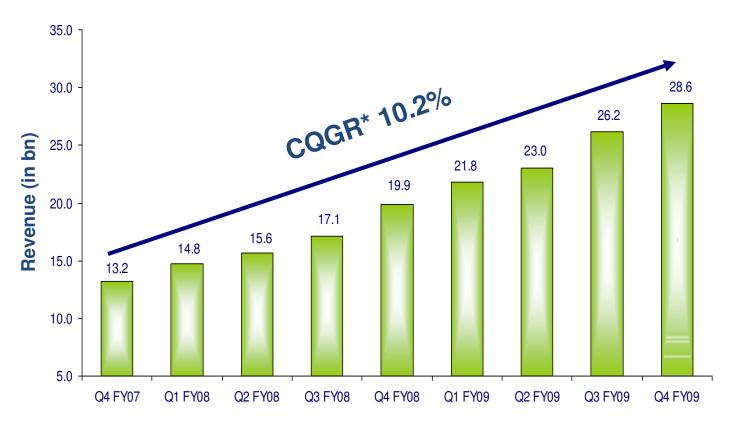

### **Idea – Fastest Growing in India**

- Back to back YoY revenue growth of 48% in FY09 and 54% in FY08
- Indicative of Idea's strengthening market position
- Idea the fastest growing major telco in the world's fastest growing major market

# figures only for Idea, excluding joint ventures

<sup>\*</sup> CQGR base Q4FY07